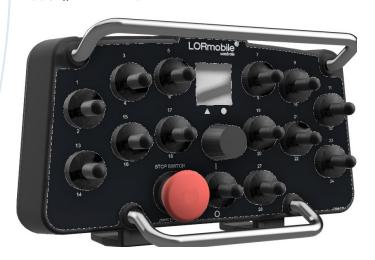

## Transmitter – 2.4GHz Stryker

Model # LXT-24-TS

## **Receiver Options**

- · 8210 2.4 GHz LXB Outputs
- · 8211 2.4 GHz LXC J1939 CAN Only

## **Applications**

- · Machine Control
- · Construction Equipment
- · Industrial Control System

| GENERAL SPECIFICATIONS |                                                              |
|------------------------|--------------------------------------------------------------|
| Frequency Range        | 2400-2483.5 MHz                                              |
| Frequency Control      | 42 Frequency Hopping Channels (Software Selectable)          |
| Modulation             | MSK                                                          |
| Security               | Channelization, System ID, and Vendor ID                     |
| Operating Temp.        | -20°C to 54°C (-4°F to 129°F) with<br>Rechargeable Batteries |
| Humidity               | Up to 90% RH, non-condensing                                 |

| TRANSMITTER SPECIFICATIONS |                                                 |
|----------------------------|-------------------------------------------------|
| Display                    | 128 x 128 px Sunlight-Readable<br>E-Ink Display |
| Battery Voltage            | 5 NiMH Re-chargeable Batteries-2000mAH          |
| Supply Voltage             | 9-32 VDC; 1 A max                               |
| Max. Current               | <180 mA (RF Active);                            |
| Consumption                | <10mA (Idle Mode)                               |
| Digital Inputs             | 27 Available                                    |
| LED Outputs                | 2 available (RF and Error)                      |
| Power Saving               | RF Emissions Off Delay <1s;                     |
| Features                   | Sleep Mode (<1mA)                               |
| Battery Life               | 10 hrs. Typical: Usage Dependent                |
| Antenna                    | Internal                                        |
| Dimensions                 | Approx. 8.75"x4.5"x4.5"                         |
| Weight                     | Approx. 2.75 Lbs.                               |
| Enclosure                  | IP 67                                           |