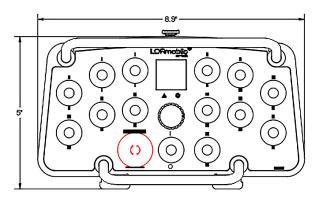

| TRANSMITTER SPECIFICATIONS |                                                 |
|----------------------------|-------------------------------------------------|
| Display                    | 128 x 128 px Sunlight-Readable<br>E-Ink Display |
| Battery Voltage            | 5 NiMH Re-chargeable Batteries-2000mAH          |
| Supply Voltage             | 9-32 VDC; 1 A max                               |
| Max. Current               | <180 mA (RF Active);                            |
| Consumption                | <10mA (Idle Mode)                               |
| Digital Inputs             | 27 Available                                    |
| LED Outputs                | 2 available (RF and Error)                      |
| Power Saving               | RF Emissions Off Delay <1s;                     |
| Features                   | Sleep Mode (<1mA)                               |
| Battery Life               | 10 hrs. Typical: Usage Dependent                |
| Antenna                    | Internal                                        |
| Dimensions                 | Approx. 8.75"x4.5"x4.5"                         |
| Weight                     | Approx. 2.75 Lbs.                               |
| Enclosure                  | IP 67                                           |