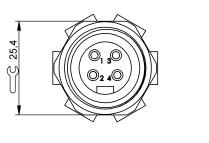

### Receptacles BCC A354-0000-20-RN010-006 Order Code: BCC0E64







1) O-ring, 2) Lockwasher

X



| Basic features                                |                             | Environmental conditions      |                           |
|-----------------------------------------------|-----------------------------|-------------------------------|---------------------------|
| Application                                   | Panel connector             | Ambient temperature           | -40105 °C                 |
| Approval/Conformity                           | cULus<br>WEEE               | IP rating                     | IP67                      |
|                                               |                             | Material                      |                           |
| Electrical connection                         |