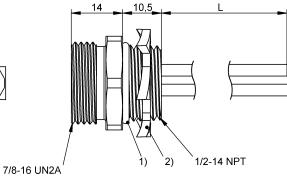

### Receptacles BCC A354-0000-20-RN010-006 Order Code: BCC0E64

1) O-ring, 2) Lockwasher

X

| Basic features                                |                             | Environmental conditions      |                           |
|-----------------------------------------------|-----------------------------|-------------------------------|---------------------------|
| Application                                   | Panel connector             | Ambient temperature           | -40105 °C                 |
| Approval/Conformity                           | cULus<br>WEEE               | IP rating                     | IP67                      |
|                                               |                             | Material                      |                           |
| Electrical connection                         |                             | Conductor insulation material | PVC                       |
| Conductor cross-section                       | 16 AWG                      | Material contact carrier      | PVC                       |
| Connection                                    | 7/8"-Male, straight, 4-pin  | Material contacts             | Copper alloy, gold plated |
| Number of conductors                          | 4                           | Material cover nut            | Steel<br>Zinc plated      |
| Electrical data                               |                             | Material grip                 | Aluminum, Anodized        |
| Operating voltage Ub<br>Rated current (40 °C) | 600 VDC / 600 VAC<br>10.0 A | Mechanical data               |                           |
| · · ·                                         |                             | Lead length L                 | 0.60 m                    |
|                                               |                             | Mounting part                 | 1/2" NPT                  |
|                                               |                             | Tightening torque pigtail     | 1.5 Nm                    |