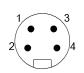

| Aluminum, Anodized        |
| Operating voltage Ub<br>Rated current (40 °C) | 600 VDC / 600 VAC<br>10.0 A | Mechanical data               |                           |
| · · ·                                         |                             | Lead length L                 | 0.60 m                    |
|                                               |                             | Mounting part                 | 1/2" NPT                  |
|                                               |                             | Tightening torque pigtail     | 1.5 Nm                    |

#### Remarks

Enclosure rating per IEC 60529, only in screwed state with the associated mating piece.

### Receptacles BCC A354-0000-20-RN010-006 Order Code: BCC0E64

# BALLUFF

### **Connector Drawings**



PIN 1: brown PIN 2: white PIN 3: blue PIN 4: black

## Wiring Diagrams (Schematic)