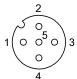

## **Connector Drawings**

PIN 1: brown PIN 2: white PIN 3: blue PIN 4: black

PIN 5: gray

Wiring Diagrams (Schematic)