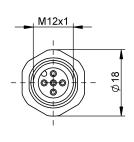

## BCC M455-0000-1A-RM014-020

Order Code: BCC0E54

| Basic features          |                                   | Environmental conditions             |                              |
|-------------------------|-----------------------------------|--------------------------------------|------------------------------|
| Approval/Conformity     | CE<br>WEEE                        | Ambient temperature IP rating        | -4085 °C<br>IP68             |
| Electrical connection   |                                   | Material                             |                              |
| Conductor cross-section | 0.25 mm <sup>2</sup>              | Conductor insulation material        | TPE                          |
| Connection              | M12x1-Female, straight, 5-pin, A- | Housing material                     | Die-cast zinc, nickel-plated |
|                         | coded                             | Housing material, surface protection | nickel-plated                |
| Number of conductors    | 5                                 | Material contact carrier             | PA                           |
|                         |                                   | Material contacts                    | Bronze                       |
| Electrical data         |                                   |                                      |                              |
| Operating voltage Ub    | 60 VDC / 60 VAC                   | Mechanical data                      |                              |
| Rated current (40 °C)   | 4.0 A                             | Lead length L                        | 2.00 m                       |
|                         |                                   | Mounting part                        | M16x1.5                      |