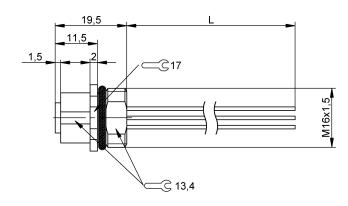

## BCC M455-0000-1A-RM014-020

Order Code: BCC0E54

| Basic features          |                                   | Environmental conditions             |                              |
|-------------------------|-----------------------------------|--------------------------------------|------------------------------|
| Approval/Conformity     | CE<br>WEEE                        | Ambient temperature IP rating        | -4085 °C<br>IP68             |
| Electrical connection   |                                   | Material                             |                              |
| Conductor cross-section | 0.25 mm <sup>2</sup>              | Conductor insulation material        | TPE                          |
| Connection              | M12x1-Female, straight, 5-pin, A- | Housing material                     | Die-cast zinc, nickel-plated |
|                         | coded                             | Housing material, surface protection | nickel-plated                |
| Number of conductors    | 5                                 | Material contact carrier             | PA                           |
|                         |                                   | Material contacts                    | Bronze                       |
| Electrical data         |                                   |                                      |                              |
| Operating voltage Ub    | 60 VDC / 60 VAC                   | Mechanical data                      |                              |
| Rated current (40 °C)   | 4.0 A                             | Lead length L                        | 2.00 m                       |
|                         |                                   | Mounting part                        | M16x1.5                      |

## Remarks

Enclosure rating per IEC 60529, only in screwed state with the associated mating piece. Nut M16 included in scope of delivery

BCC M455-0000-1A-RM014-020 Order Code: BCC0E54 **BALLUFF** 