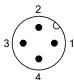

## **Connector Drawings**

PIN 1: brown PIN 2: white PIN 3: blue PIN 4: black

Wiring Diagrams (Schematic)