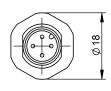

## **Connector Drawings**

PIN 1: brown PIN 2: white PIN 3: blue PIN 4: black

Wiring Diagrams (Schematic)