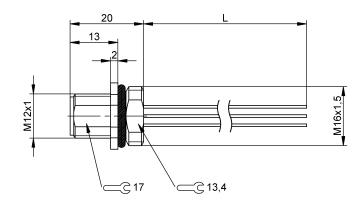

Order Code: BCC0E53

| Basic features          |                                 | Environmental conditions             |                              |
|-------------------------|---------------------------------|--------------------------------------|------------------------------|
| Approval/Conformity     | CE<br>WEEE                      | Ambient temperature IP rating        | -4085 °C<br>IP68             |
| Electrical connection   |                                 | Material                             |                              |
| Conductor cross-section | 0.25 mm <sup>2</sup>            | Conductor insulation material        | TPE                          |
| Connection              | M12x1-Male, straight, 4-pin, A- | Housing material                     | Die-cast zinc, nickel-plated |
|                         | coded                           | Housing material, surface protection | nickel-plated                |
| Number of conductors    | 4                               | Material contact carrier             | PA                           |
|                         |                                 | Material contacts                    | Brass                        |
| Electrical data         |                                 |                                      |                              |
| Operating voltage Ub    | 250 VDC / 250 VAC               | Mechanical data                      |                              |
| Rated current (40 °C)   | 4.0 A                           | Lead length L                        | 2.00 m                       |
|                         |                                 | Mounting part                        | M16x1.5                      |

## Remarks

Enclosure rating per IEC 60529, only in screwed state with the associated mating piece. Nut M16 included in scope of delivery

BCC M454-0000-2A-RM020-020

Order Code: BCC0E53