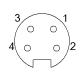

### **Connector Drawings**

PIN 1: brown PIN 2: white PIN 3: blue PIN 4: black

## Wiring Diagrams (Schematic)