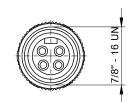

#### **Electrical connection**

Cable Cable diameter D Conductor cross-section Connection Connector configuration Number of conductors Number of pins System TPE Yellow, 10 m 10.88 mm ±0.25 mm 16 AWG 7/8"-Female, straight, 4-pin Straight 4 4 Molded