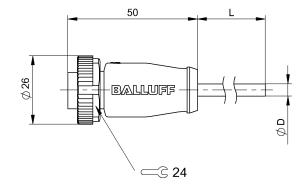

#### **Electrical connection**

Cable Cable diameter D Conductor cross-section Connection Connector configuration Number of conductors Number of pins System TPE Yellow, 10 m 10.88 mm ±0.25 mm 16 AWG 7/8"-Female, straight, 4-pin Straight 4 4 Molded

#### Electrical data

| Cable rated voltage AC max.<br>Cable rated voltage DC max.<br>Operating voltage Ub<br>Operating voltage Ub 3-phase network | 600 V<br>600 V<br>300 VDC / 300 VAC<br>277/480V AC +/- 15% |
|----------------------------------------------------------------------------------------------------------------------------|------------------------------------------------------------|
| Rated current (40 °C)                                                                                                      | 10.0 A                                                     |
| Environmental conditions                                                                                                   |                                                            |
| IP rating                                                                                                                  | IP67, IP68                                                 |
| Material                                                                                                                   |                                                            |
| Cable jacket, material                                                                                                     | TPE                                                        |
| Material contact carrier                                                                                                   | PUR                                                        |
| Material contacts                                                                                                          | Brass                                                      |
| Material cover nut                                                                                                         | Die-cast zinc                                              |
| Material grip                                                                                                              | PUR                                                        |
| Mechanical data                                                                                                            |                                                            |
| Cable jacket, color                                                                                                        | Yellow                                                     |
| Cable length L                                                                                                             | 10.00 m                                                    |
| Gable length L                                                                                                             | 10.00111                                                   |