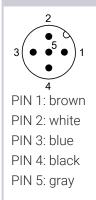

## Wiring Diagrams (Schematic)

#### **Basic features**

| Basic features          |                                 | Environmental conditions             |                              |
|-------------------------|---------------------------------|--------------------------------------|------------------------------|
| Approval/Conformity     | CE<br>WEEE                      | Ambient temperature<br>IP rating     | -4085 °C<br>IP68             |
| Electrical connection   |                                 | Material                             |                              |
| Conductor cross-section | 0.25 mm <sup>2</sup>            | Conductor insulation material        | TPE                          |
| Connection              | M12x1-Male, straight, 5-pin, A- | Housing material                     | Die-cast zinc, nickel-plated |
|                         | coded                           | Housing material, surface protection | nickel-plated                |
| Number of conductors    | 5                               | Material contact carrier             | PA                           |
|                         |                                 | Material contacts                    | Brass                        |
| Electrical data         |                                 |                                      |                              |
| Operating voltage Ub    | 60 VDC / 60 VAC                 | Mechanical data                      |                              |
| Rated current (40 °C)   | 4.0 A                           | Lead length L                        | 0.50 m                       |
|                         |                                 | Mounting part                        | M16x1.5                      |