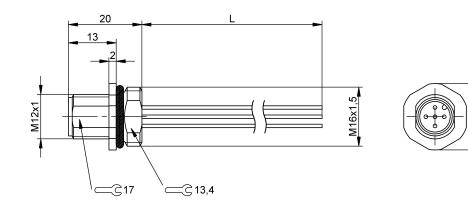

#### **Connector Drawings**

#### **Basic features**

| Basic features          |                                 | Environmental conditions             |                              |
|-------------------------|---------------------------------|--------------------------------------|------------------------------|
| Approval/Conformity     | CE<br>WEEE                      | Ambient temperature<br>IP rating     | -4085 °C<br>IP68             |
| Electrical connection   |                                 | Material                             |                              |
| Conductor cross-section | 0.25 mm <sup>2</sup>            | Conductor insulation material        | TPE                          |
| Connection              | M12x1-Male, straight, 5-pin, A- | Housing material                     | Die-cast zinc, nickel-plated |
|                         | coded                           | Housing material, surface protection | nickel-plated                |
| Number of conductors    | 5                               | Material contact carrier             | PA                           |
|                         |                                 | Material contacts                    | Brass                        |
| Electrical data         |                                 |                                      |                              |
| Operating voltage Ub    | 60 VDC / 60 VAC                 | Mechanical data                      |                              |
| Rated current (40 °C)   | 4.0 A                           | Lead length L                        | 0.50 m                       |
|                         |                                 | Mounting part                        | M16x1.5                      |

#### Remarks

Enclosure rating per IEC 60529, only in screwed state with the associated mating piece. Nut M16 included in scope of delivery