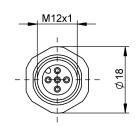

#### **Connector Drawings**

#### **Basic features**

| Basic features          |                                   | Environmental conditions             |                              |
|-------------------------|-----------------------------------|--------------------------------------|------------------------------|
| Approval/Conformity     | CE<br>WEEE                        | Ambient temperature<br>IP rating     | -4085 °C<br>IP68             |
| Electrical connection   |                                   | Material                             |                              |
| Conductor cross-section | 0.25 mm <sup>2</sup>              | Conductor insulation material        | TPE                          |
| Connection              | M12x1-Female, straight, 5-pin, A- | Housing material                     | Die-cast zinc, nickel-plated |
|                         | coded                             | Housing material, surface protection | nickel-plated                |
| Number of conductors    | 5                                 | Material contact carrier             | PA                           |
|                         |                                   | Material contacts                    | Bronze                       |
| Electrical data         |                                   |                                      |                              |
| Operating voltage Ub    | 60 VDC / 60 VAC                   | Mechanical data                      |                              |
| Rated current (40 °C)   | 4.0 A                             | Lead length L                        | 0.50 m                       |
|                         |                                   | Mounting part                        | M16x1.5                      |