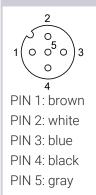

|
| Electrical data         |                                   |                                      |                              |
| Operating voltage Ub    | 60 VDC / 60 VAC                   | Mechanical data                      |                              |
| Rated current (40 °C)   | 4.0 A                             | Lead length L                        | 0.50 m                       |
|                         |                                   | Mounting part                        | M16x1.5                      |

#### Remarks

Enclosure rating per IEC 60529, only in screwed state with the associated mating piece. Nut M16 included in scope of delivery

### Receptacles BCC M455-0000-1A-RM014-005 Order Code: BCC09JZ

# BALLUFF

#### **Connector Drawings**



## Wiring Diagrams (Schematic)