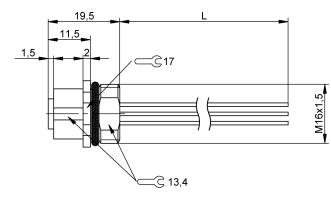

#### **Connector Drawings**

#### **Basic features**

| Basic features          |                                   | Environmental conditions             |                              |
|-------------------------|-----------------------------------|--------------------------------------|------------------------------|
| Approval/Conformity     | CE<br>WEEE                        | Ambient temperature<br>IP rating     | -4085 °C<br>IP68             |
| Electrical connection   |                                   | Material                             |                              |
| Conductor cross-section | 0.25 mm <sup>2</sup>              | Conductor insulation material        | TPE                          |
| Connection              | M12x1-Female, straight, 5-pin, A- | Housing material                     | Die-cast zinc, nickel-plated |
|                         | coded                             | Housing material, surface protection | nickel-plated                |
| Number of conductors    | 5                                 | Material contact carrier             | PA                           |
|                         |                                   | Material contacts                    | Bronze                       |
| Electrical data         |                                   |                                      |                              |
| Operating voltage Ub    | 60 VDC / 60 VAC                   | Mechanical data                      |                              |
| Rated current (40 °C)   | 4.0 A                             | Lead length L                        | 0.50 m                       |
|                         |                                   | Mounting part                        | M16x1.5                      |

#### Remarks

Enclosure rating per IEC 60529, only in screwed state with the associated mating piece. Nut M16 included in scope of delivery