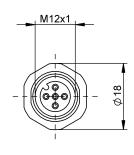

## BCC M455-0000-1A-RM020-005

Order Code: BCC099C

| Basic features          |                                   | Environmental conditions             |                              |
|-------------------------|-----------------------------------|--------------------------------------|------------------------------|
| Approval/Conformity     | CE<br>WEEE                        | Ambient temperature IP rating        | -4085 °C<br>IP68             |
| Electrical connection   |                                   | Material                             |                              |
| Conductor cross-section | 0.25 mm <sup>2</sup>              | Conductor insulation material        | TPE                          |
| Connection              | M12x1-Female, straight, 4-pin, A- | Housing material                     | Die-cast zinc, nickel-plated |
|                         | coded                             | Housing material, surface protection | nickel-plated                |
| Number of conductors    | 4                                 | Material contact carrier             | PA                           |
|                         |                                   | Material contacts                    | Bronze                       |
| Electrical data         |                                   |                                      |                              |
| Operating voltage Ub    | 250 VDC / 250 VAC                 | Mechanical data                      |                              |
| Rated current (40 °C)   | 4.0 A                             | Lead length L                        | 0.50 m                       |
|                         |                                   | Mounting part                        | M16x1.5                      |