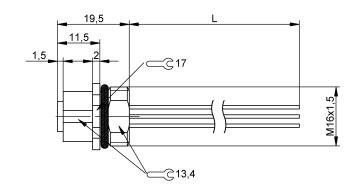

## BCC M455-0000-1A-RM020-005

Order Code: BCC099C

| Basic features          |                                   | Environmental conditions             |                              |
|-------------------------|-----------------------------------|--------------------------------------|------------------------------|
| Approval/Conformity     | CE<br>WEEE                        | Ambient temperature IP rating        | -4085 °C<br>IP68             |
| Electrical connection   |                                   | Material                             |                              |
| Conductor cross-section | 0.25 mm <sup>2</sup>              | Conductor insulation material        | TPE                          |
| Connection              | M12x1-Female, straight, 4-pin, A- | Housing material                     | Die-cast zinc, nickel-plated |
|                         | coded                             | Housing material, surface protection | nickel-plated                |
| Number of conductors    | 4                                 | Material contact carrier             | PA                           |
|                         |                                   | Material contacts                    | Bronze                       |
| Electrical data         |                                   |                                      |                              |
| Operating voltage Ub    | 250 VDC / 250 VAC                 | Mechanical data                      |                              |
| Rated current (40 °C)   | 4.0 A                             | Lead length L                        | 0.50 m                       |
|                         |                                   | Mounting part                        | M16x1.5                      |

## Remarks

Enclosure rating per IEC 60529, only in screwed state with the associated mating piece. Nut M16 included in scope of delivery