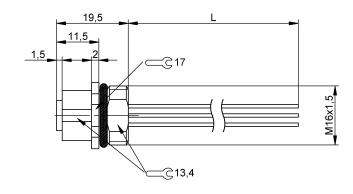

## BCC M455-0000-1A-RM020-002

Order Code: BCC08M2

| Basic features          |                                   | Environmental conditions             |                              |
|-------------------------|-----------------------------------|--------------------------------------|------------------------------|
| Approval/Conformity     | CE<br>WEEE                        | Ambient temperature IP rating        | -4085 °C<br>IP68             |
| Electrical connection   |                                   | Material                             |                              |
| Conductor cross-section | 0.25 mm <sup>2</sup>              | Conductor insulation material        | TPE                          |
| Connection              | M12x1-Female, straight, 4-pin, A- | Housing material                     | Die-cast zinc, nickel-plated |
|                         | coded                             | Housing material, surface protection | nickel-plated                |
| Number of conductors    | 4                                 | Material contact carrier             | PA                           |
|                         |                                   | Material contacts                    | Bronze                       |
| Electrical data         |                                   |                                      |                              |
| Operating voltage Ub    | 250 VDC / 250 VAC                 | Mechanical data                      |                              |
| Rated current (40 °C)   | 4.0 A                             | Lead length L                        | 0.20 m                       |
|                         |                                   | Mounting part                        | M16x1.5                      |