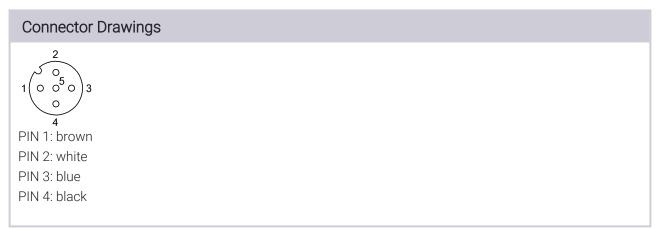

## Remarks

Enclosure rating per IEC 60529, only in screwed state with the associated mating piece. Nut M16 included in scope of delivery

BCC M455-0000-1A-RM020-002

**BALLUFF** 

Order Code: BCC08M2

| Wiring Diagrams (Schematic)            |  |  |
|----------------------------------------|--|--|
| 1————————————————————————————————————— |  |  |