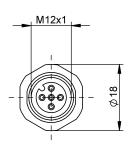

## BCC M455-0000-1A-RM020-002

Order Code: BCC08M2

| Basic features          |                                   | Environmental conditions             |                              |
|-------------------------|-----------------------------------|--------------------------------------|------------------------------|
| Approval/Conformity     | CE<br>WEEE                        | Ambient temperature IP rating        | -4085 °C<br>IP68             |
| Electrical connection   |                                   | Material                             |                              |
| Conductor cross-section | 0.25 mm <sup>2</sup>              | Conductor insulation material        | TPE                          |
| Connection              | M12x1-Female, straight, 4-pin, A- | Housing material                     | Die-cast zinc, nickel-plated |
|                         | coded                             | Housing material, surface protection | nickel-plated                |
| Number of conductors    | 4                                 | Material contact carrier             | PA                           |
|                         |                                   | Material contacts                    | Bronze                       |
| Electrical data         |                                   |                                      |                              |
| Operating voltage Ub    | 250 VDC / 250 VAC                 | Mechanical data                      |                              |
| Rated current (40 °C)   | 4.0 A                             | Lead length L                        | 0.20 m                       |
|                         |                                   | Mounting part                        | M16x1.5                      |