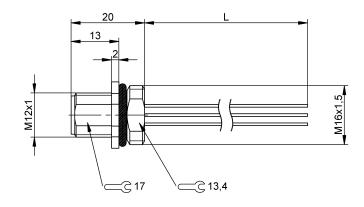

## BCC M454-0000-2A-RM020-002

Order Code: BCC08M1

| Basic features          |                                 | Environmental conditions             |                              |
|-------------------------|---------------------------------|--------------------------------------|------------------------------|
| Approval/Conformity     | CE<br>WEEE                      | Ambient temperature IP rating        | -4085 °C<br>IP68             |
| Electrical connection   |                                 | Material                             |                              |
| Conductor cross-section | 0.25 mm <sup>2</sup>            | Conductor insulation material        | TPE                          |
| Connection              | M12x1-Male, straight, 4-pin, A- | Housing material                     | Die-cast zinc, nickel-plated |
|                         | coded                           | Housing material, surface protection | nickel-plated                |
| Number of conductors    | 4                               | Material contact carrier             | PA                           |
|                         |                                 | Material contacts                    | Brass                        |
| Electrical data         |                                 |                                      |                              |
| Operating voltage Ub    | 250 VDC / 250 VAC               | Mechanical data                      |                              |
| Rated current (40 °C)   | 4.0 A                           | Lead length L                        | 0.20 m                       |
|                         |                                 | Mounting part                        | M16x1.5                      |

## Remarks

Enclosure rating per IEC 60529, only in screwed state with the associated mating piece. Nut M16 included in scope of delivery