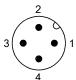

## **Connector Drawings**

PIN 1: brown PIN 2: white PIN 3: blue PIN 4: black

|  | Wiring | Diagrams | (Schematic) |
|--|--------|----------|-------------|
|--|--------|----------|-------------|