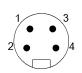

m, Anodized        |
| Operating voltage Ub<br>Rated current (40 °C) | 600 VDC / 600 VAC<br>10.0 A | Mechanical data                  |                           |
| . ,                                           |                             | Lead length L                    | 2.00 m                    |
|                                               |                             | Mounting part                    | 1/2" NPT                  |
|                                               |                             | Tightening torque pigtail        | 1.5 Nm                    |

#### Remarks

Enclosure rating per IEC 60529, only in screwed state with the associated mating piece.

### Receptacles BCC A354-0000-20-RN010-020 Order Code: BCC0722

# BALLUFF

### **Connector Drawings**



PIN 1: brown PIN 2: white PIN 3: blue PIN 4: black

## Wiring Diagrams (Schematic)