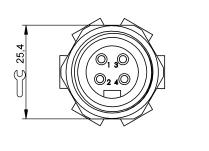

### Receptacles BCC A354-0000-20-RN010-020 Order Code: BCC0722







1) O-ring, 2) Lockwasher

X



| Basic features                                |                             | Environmental conditions         |                           |
|-----------------------------------------------|-----------------------------|----------------------------------|---------------------------|
| Application<br>Approval/Conformity            | Panel connector<br>cULus    | Ambient temperature<br>IP rating | -40105 °C<br>IP67         |
|                                               | WEEE                        | Material                         |                           |
| Electrical connection                         |                             | Conductor insulation material    | PVC                       |
| Conductor cross-section                       |