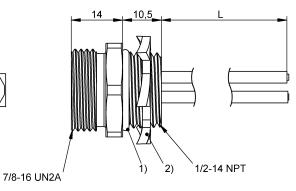

### Receptacles BCC A354-0000-20-RN010-020 Order Code: BCC0722

1) O-ring, 2) Lockwasher

X

| Basic features                                |                             | Environmental conditions         |                           |
|-----------------------------------------------|-----------------------------|----------------------------------|---------------------------|
| Application<br>Approval/Conformity            | Panel connector<br>cULus    | Ambient temperature<br>IP rating | -40105 °C<br>IP67         |
|                                               | WEEE                        | Material                         |                           |
| Electrical connection                         |                             | Conductor insulation material    | PVC                       |
| Conductor cross-section                       | 16 AWG                      | Material contact carrier         | PVC                       |
| Connection                                    | 7/8"-Male, straight, 4-pin  | Material contacts                | Copper alloy, gold plated |
| Number of conductors                          | 4                           | Material cover nut               | Steel<br>Zinc plated      |
| Electrical data                               |                             | Material grip                    | Aluminum, Anodized        |
| Operating voltage Ub<br>Rated current (40 °C) | 600 VDC / 600 VAC<br>10.0 A | Mechanical data                  |                           |
| . ,                                           |                             | Lead length L                    | 2.00 m                    |
|                                               |                             | Mounting part                    | 1/2" NPT                  |
|                                               |                             | Tightening torque pigtail        | 1.5 Nm                    |