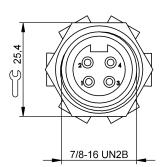

### Receptacles BCC A354-0000-10-RN010-020 Order Code: BCC0720

1) O-ring, 2) Lockwasher

X

| Basic features                                |                              | Environmental conditions         |                           |
|-----------------------------------------------|------------------------------|----------------------------------|---------------------------|
| Application<br>Approval/Conformity            | Panel connector<br>cULus     | Ambient temperature<br>IP rating | -40105 °C<br>IP67         |
|                                               | WEEE                         | Material                         |                           |
| Electrical connection                         |                              | Conductor insulation material    | PVC                       |
| Conductor cross-section                       | 16 AWG                       | Material contact carrier         | PVC                       |
| Connection                                    | 7/8"-Female, straight, 4-pin | Material contacts                | Copper alloy, gold plated |
| Number of conductors                          | 4                            | Material cover nut               | Steel<br>Zinc plated      |
| Electrical data                               |                              | Material grip                    | Aluminum, Anodized        |
| Operating voltage Ub<br>Rated current (40 °C) | 600 VDC / 600 VAC<br>10.0 A  | Mechanical data                  |                           |
|                                               |                              | Lead length L                    | 2.00 m                    |
|                                               |                              | Mounting part                    | 1/2" NPT                  |
|                                               |                              | Tightening torque pigtail        | 1.5 Nm                    |