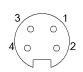

nodized        |
| Operating voltage Ub<br>Rated current (40 °C) | 600 VDC / 600 VAC<br>10.0 A  | Mechanical data                  |                           |
|                                               |                              | Lead length L                    | 2.00 m                    |
|                                               |                              | Mounting part                    | 1/2" NPT                  |
|                                               |                              | Tightening torque pigtail        | 1.5 Nm                    |

#### Remarks

Enclosure rating per IEC 60529, only in screwed state with the associated mating piece.

### Receptacles BCC A354-0000-10-RN010-020 Order Code: BCC0720

# BALLUFF

### **Connector Drawings**



PIN 1: brown PIN 2: white PIN 3: blue PIN 4: black

## Wiring Diagrams (Schematic)