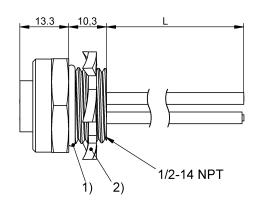

### Receptacles BCC A354-0000-10-RN010-020 Order Code: BCC0720

1) O-ring, 2) Lockwasher

X

| Basic features                                |                              | Environmental conditions         |                           |
|-----------------------------------------------|------------------------------|----------------------------------|---------------------------|
| Application<br>Approval/Conformity            | Panel connector<br>cULus     | Ambient temperature<br>IP rating | -40105 °C<br>IP67         |
|                                               | WEEE                         | Material                         |                           |
| Electrical connection                         |                              | Conductor insulation material    | PVC                       |
| Conductor cross-section                       | 16 AWG                       | Material contact carrier         | PVC                       |
| Connection                                    | 7/8"-Female, straight, 4-pin | Material contacts                | Copper alloy, gold plated |
| Number of conductors                          | 4                            | Material cover nut               | Steel<br>Zinc plated      |
| Electrical data                               |                              | Material grip                    | Aluminum, Anodized        |
| Operating voltage Ub<br>Rated current (40 °C) | 600 VDC / 600 VAC<br>10.0 A  | Mechanical data                  |                           |
|                                               |                              | Lead length L                    | 2.00 m                    |
|                                               |                              | Mounting part                    | 1/2" NPT                  |
|                                               |                              | Tightening torque pigtail        | 1.5 Nm                    |

#### Remarks

Enclosure rating per IEC 60529, only in screwed state with the associated mating piece.