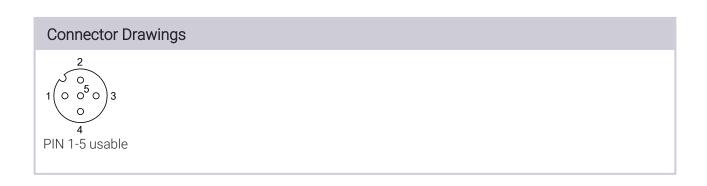

## Field-Attachable Connectors BCC M435-0000-1A-000-41X575-000 Order Code: BCC06ZF

| X |  |
|---|--|
|   |  |
|   |  |

| Basic features                                |                                   | Environmental conditions         |                          |  |
|-----------------------------------------------|-----------------------------------|----------------------------------|--------------------------|--|
| Approval/Conformity                           | CE<br>cURus<br>WEEE               | Ambient temperature<br>IP rating | -4085 °C<br>IP67         |  |
| Electrical connection                         |                                   | Material                         |                          |  |
|                                               |                                   | Material contact carrier         | PA                       |  |
| Cable diameter D                              | 46 mm                             | Material contacts                | Brass                    |  |
| Connection                                    | M12x1-Female, straight, 5-pin, A- | Material cover nut               | Die-cast zinc            |  |
|                                               | coded                             | Material grip                    | PA                       |  |
| Number of connectable contacts                | 5                                 |                                  |                          |  |
| System                                        | Can be fabricated                 | Mechanical data                  |                          |  |
| Electrical data                               |                                   | Connection cross-section         | 0.140.75 mm <sup>2</sup> |  |
|                                               |                                   | Tightening torque pigtail        | 0.6 Nm                   |  |
| Operating voltage Ub<br>Rated current (40 °C) | 125 VDC / 125 VAC<br>4.0 A        | Type of wire mounting            | Screw terminals          |  |