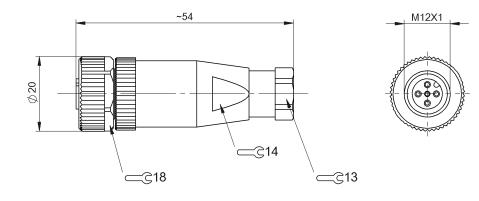

## Field-Attachable Connectors BCC M435-0000-1A-000-41X575-000 Order Code: BCC06ZF

| X |  |
|---|--|
|   |  |
|   |  |

| Basic features                                |                                   | Environmental conditions         |                          |  |
|-----------------------------------------------|-----------------------------------|----------------------------------|--------------------------|--|
| Approval/Conformity                           | CE<br>cURus<br>WEEE               | Ambient temperature<br>IP rating | -4085 °C<br>IP67         |  |
| Electrical connection                         |                                   | Material                         |                          |  |
|                                               |                                   | Material contact carrier         | PA                       |  |
| Cable diameter D                              | 46 mm                             | Material contacts                | Brass                    |  |
| Connection                                    | M12x1-Female, straight, 5-pin, A- | Material cover nut               | Die-cast zinc            |  |
|                                               | coded                             | Material grip                    | PA                       |  |
| Number of connectable contacts                | 5                                 |                                  |                          |  |
| System                                        | Can be fabricated                 | Mechanical data                  |                          |  |
| Electrical data                               |                                   | Connection cross-section         | 0.140.75 mm <sup>2</sup> |  |
|                                               |                                   | Tightening torque pigtail        | 0.6 Nm                   |  |
| Operating voltage Ub<br>Rated current (40 °C) | 125 VDC / 125 VAC<br>4.0 A        | Type of wire mounting            | Screw terminals          |  |