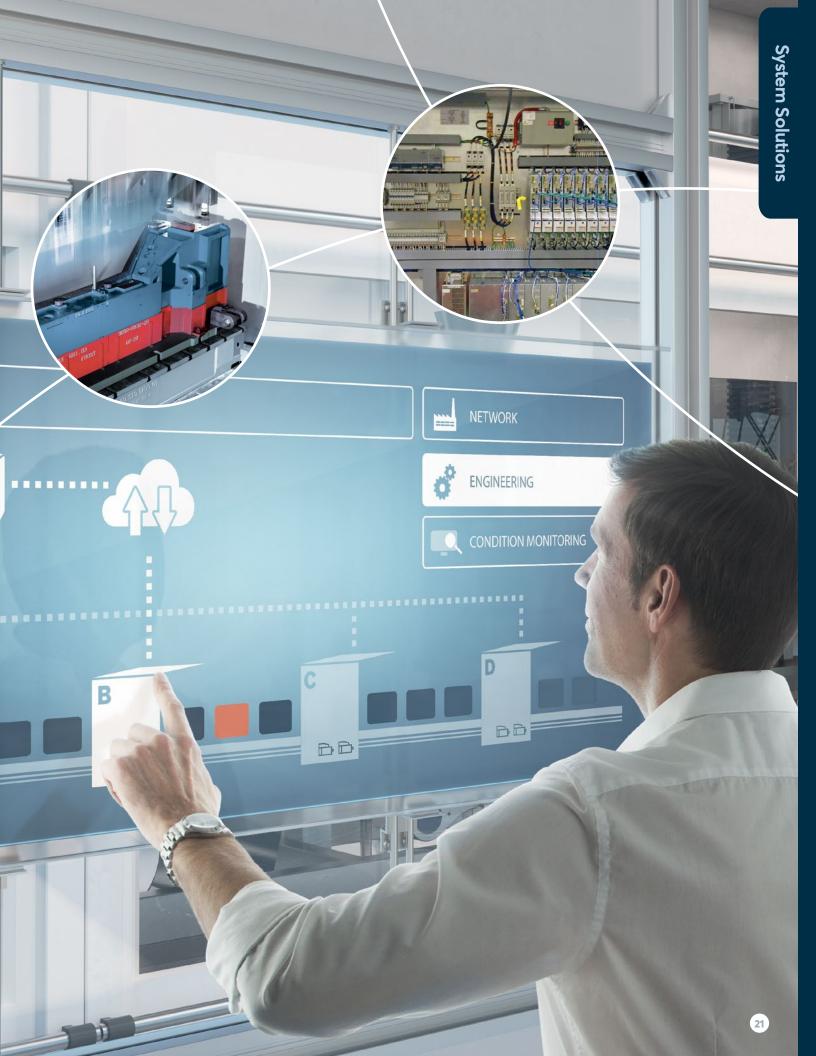

# **System Solutions**

Evolution provides a complete suite of services that includes concept development, design, engineering, building, and testing capabilities that allow us to create system solutions tailored to your application specifications. From versatile aluminum extrusion and autonomous mobile robots to custom control panels and conveyors, our system solutions meet the highest standards of innovation and quality, including AS 9100D & ISO 9001:2015, and UL 508A.

Manual Product Systems
Autonomous Mobile Robots
Collaborative Robots
Control Panel Build
Controls & Hardware Design
Conveyors
Software Design & Engineering
Track & Trace
Vision Systems