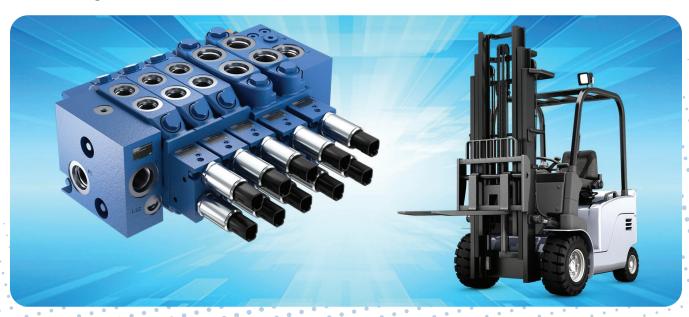

# RM10/RM15 Valve Platform for Midsize Mobile Machinery

The need for versatile, high-performance control solutions is paramount in mobile/off-highway machinery. The Bosch Rexroth RM10/RM15 is at the forefront of hydraulic control innovation, offering a new standard in load sensing and pre-compensated directional control valves. This valve platform is engineered to support the complex demands of mid-sized on- and off-highway machines, from drilling and forestry to material handling and construction. Its modular design ensures adaptability across various machine types while simplifying the manufacturing process, making it a preferred choice for OEMs seeking a customizable control solution.