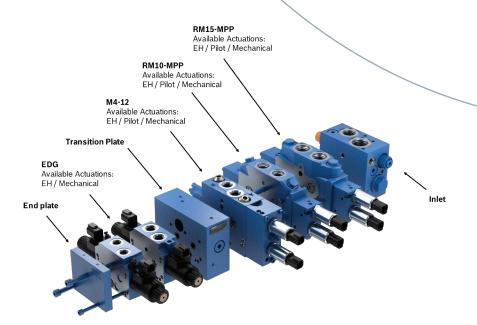

# RM10/RM15 Valve Platform for Midsize Mobile Machinery

The need for versatile, high-performance control solutions is paramount in mobile/off-highway machinery. The Bosch Rexroth RM10/RM15 is at the forefront of hydraulic control innovation, offering a new standard in load sensing and pre-compensated directional control valves. This valve platform is engineered to support the complex demands of mid-sized on- and off-highway machines, from drilling and forestry to material handling and construction. Its modular design ensures adaptability across various machine types while simplifying the manufacturing process, making it a preferred choice for OEMs seeking a customizable control solution.

## **Cross-Functional** and Compatible

- Compatible with Bosch Rexroth's EDG valve family, ensuring a comprehensive solution for all flow ranges on a machine
- Wide assortment of options allows for crossfunctionality, making the valve platform suitable for a broad range of applications and requirements