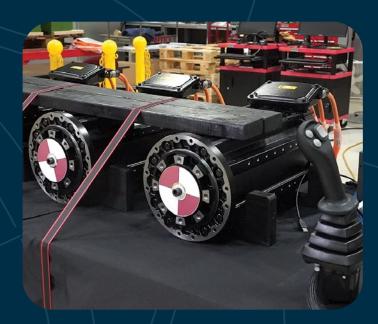

# **Expert Conceptual Engineered Solutions**

The Motioneers are a team of dedicated engineers who create custom conceptual engineering motion control solutions for mobile applications. Serving as an extension of your engineering team, the Motioneers collaboratively partner with you to learn and understand your application's requirements and specifications so they can create the most efficient system design solution. By partnering with the Motioneers, you gain a team of expert mechanical, electrical, and controls engineers who provide concept engineering solutions for many technologies, applications, and industries - at no additional cost.