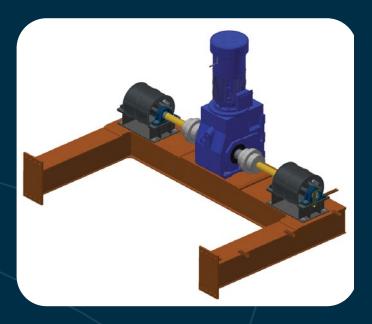

# **Propulsion Solutions**

For your propulsion needs, Evolution Motion Solutions calculates gradeability, traction control, speed, and torque performance to design optimized systems – always with full engineering performance design and safety in mind.

# **Propulsion Solutions**

Our propulsion solutions support 2- and 4-wheel drive coordination and anti-slip traction control in any condition, which help us meet end-user demands for reproducible and smooth driving behavior with and without load. We can also accomplish horsepower limiting and support off-road cruise control with our reliable components and turnkey solutions.