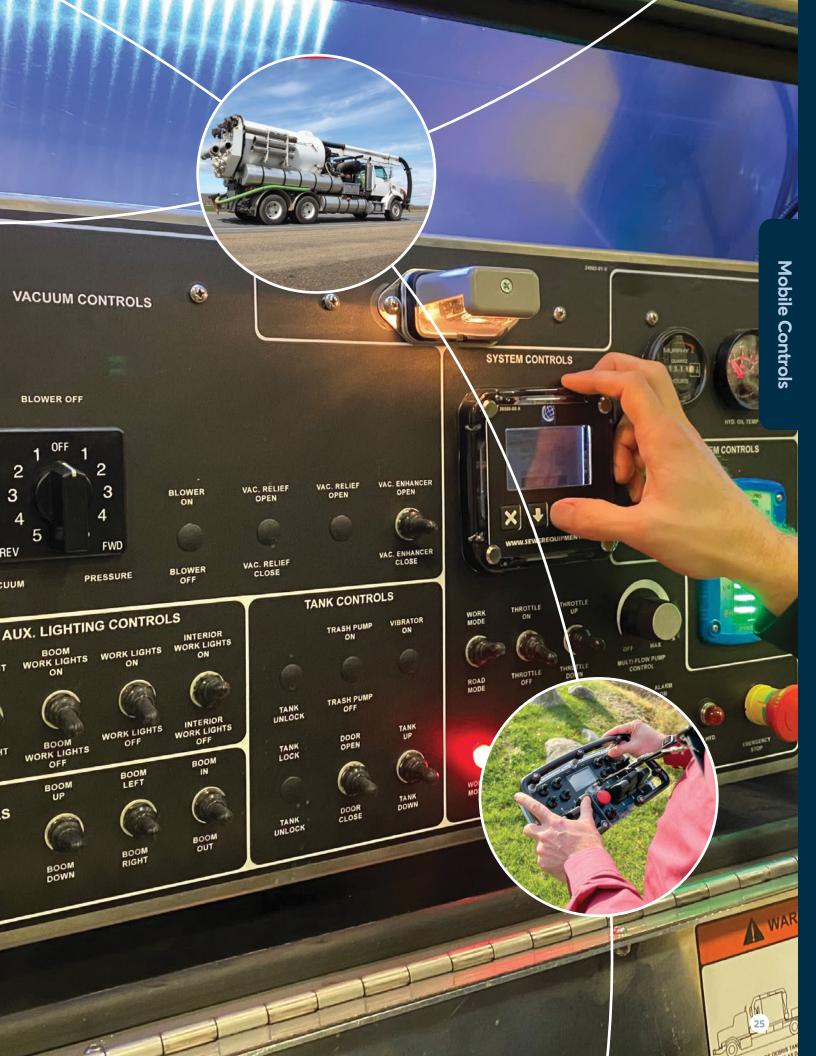

# **Mobile Control Solutions**

Evolution Motion Solutions is a leader in systems integration with the knowledge and expertise to deliver advanced custom control solutions for mobile and off-highway applications. With over three decades of experience designing and engineering systems, Evolution provides plug-and-play solutions customized to fit any mobile application need, from radio controls and relay logic to complex CAN Bus systems, SAE J1939-based controls, and wireless data communication networks.

Custom Engineering
Knowledgeable Tech Support
In-House Prototyping & Repair
Rugged & Durable Designs
Serviceable Products
Systems Integration
Designed & Manufactured in the USA