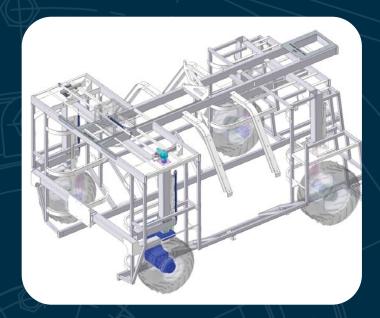

# **Actuation Solutions**

Actuation solutions from Evolution Motion Solutions help you meet the challenges of today's markets as you gain access and control over the power, safety, and efficiency of your mobile machines. Rely on our tools to configure custom, standard, and combination valve packages, ensuring accurate repeatability of automatic and control functions.

# **Actuation Solutions**

Let Evolution Motion Solutions' advanced technology and cutting-edge engineering solutions improve the efficiency, versatility, and performance of your next-generation machines. By coordinating components to meet optimum standards, our systems improve handling and increase precision in daily operations.