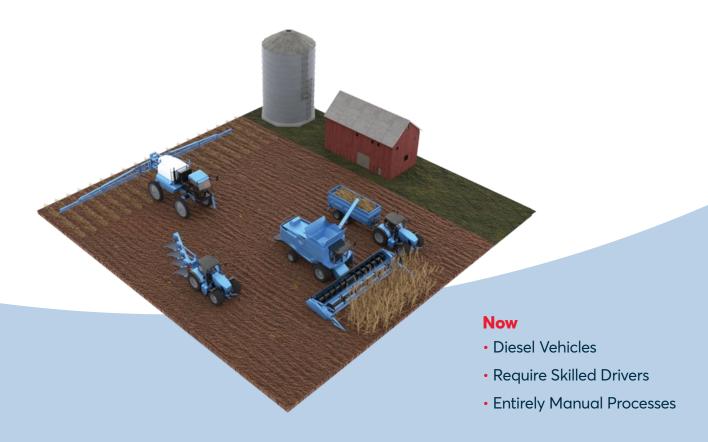

# Innovation That Keeps You Moving

OEMs and machine manufacturers increasingly demand mobile working machines that are more productive, safe, flexible, and energy efficient. Evolution Motion Solutions Mobile business unit is equipped to support those machines throughout and beyond the Industry 4.0 revolution.

- Semi-Manual Processes
- Controlled On-Site
- Electric Vehicles
- Telematics
- Advanced Sensor Technology