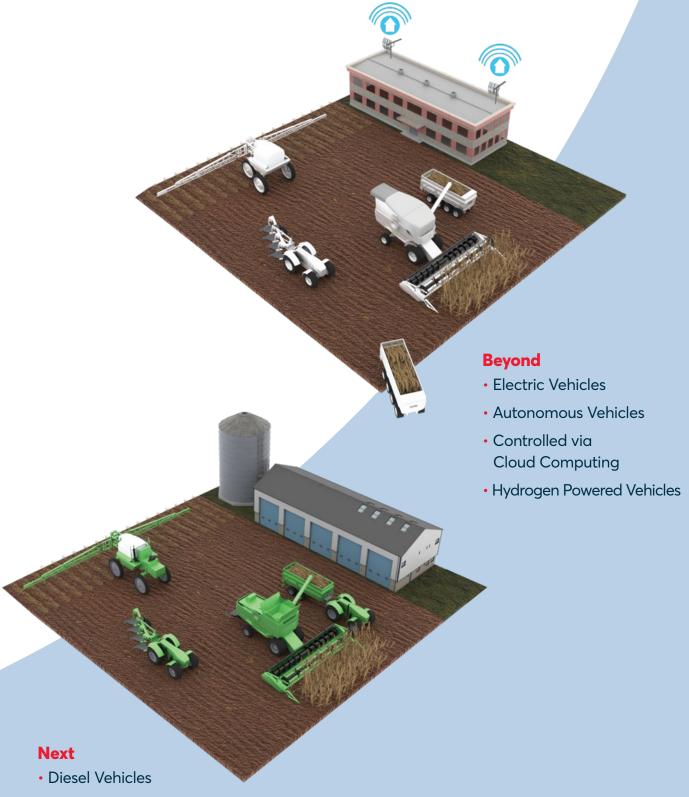

# Innovation That Keeps You Moving

OEMs and machine manufacturers increasingly demand mobile working machines that are more productive, safe, flexible, and energy efficient. Evolution Motion Solutions Mobile business unit is equipped to support those machines throughout and beyond the Industry 4.0 revolution.

- Semi-Manual Processes
- Controlled On-Site
- Electric Vehicles
- Telematics
- Advanced Sensor Technology