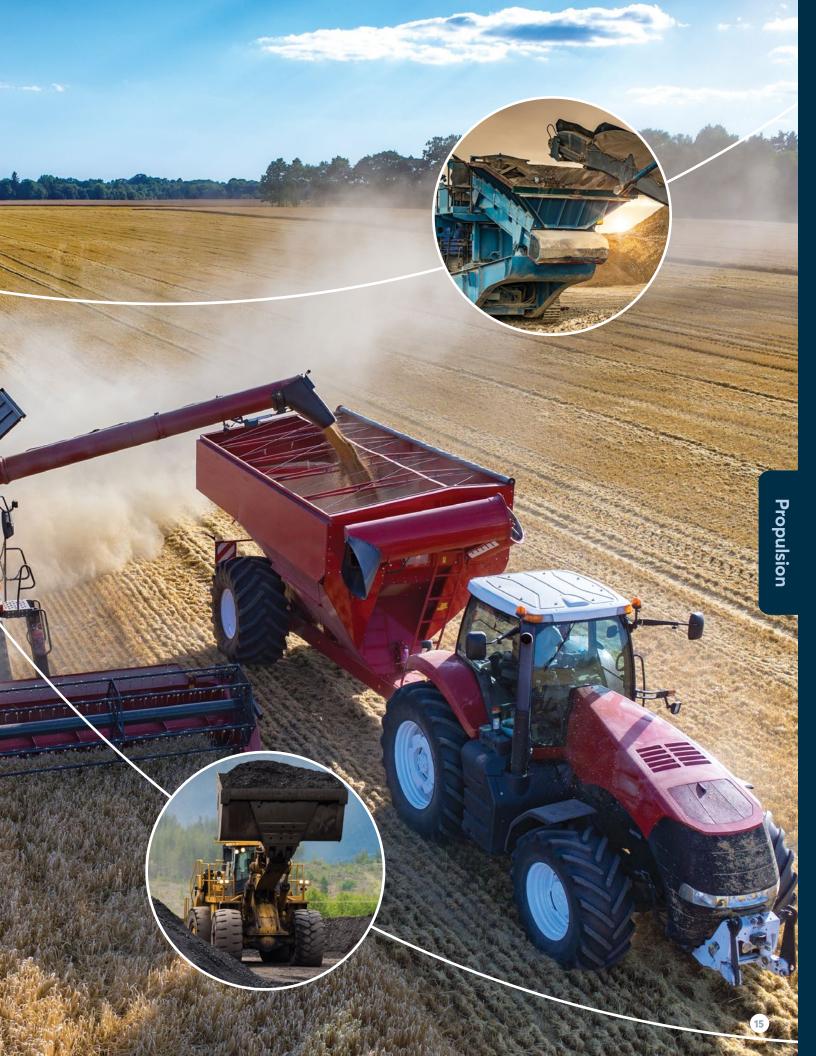

# **Propulsion Solutions**

For your propulsion needs, Evolution Motion Solutions calculates gradeability, traction control, speed, and torque performance to design optimized systems – always with full engineering performance design and safety in mind.

# **Propulsion Solutions**

Our propulsion solutions support 2- and 4-wheel drive coordination and anti-slip traction control in any condition, which help us meet end-user demands for reproducible and smooth driving behavior with and without load. We can also accomplish horsepower limiting and support off-road cruise control with our reliable components and turnkey solutions.