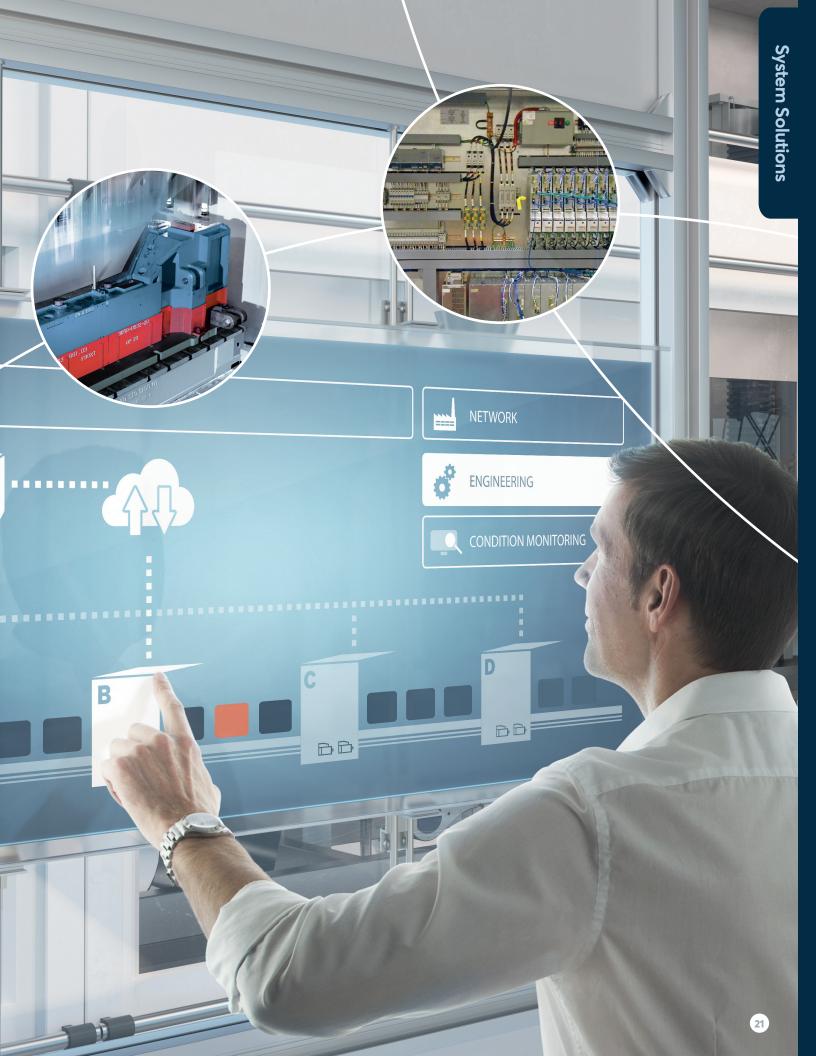

### **System Solutions**

Evolution provides a complete suite of services that includes concept development, design, engineering, building, and testing capabilities that allow us to create system solutions tailored to your application specifications. From versatile aluminum extrusion and autonomous mobile robots to custom control panels and conveyors, our system solutions meet the highest standards of innovation and quality, including AS 9100, IS 9001, and UL 508A.

Manual Product Systems Autonomous Mobile Robots Collaborative Robots Control Panel Build Controls & Hardware Design Conveyors Software Design & Engineering Track & Trace Vision Systems